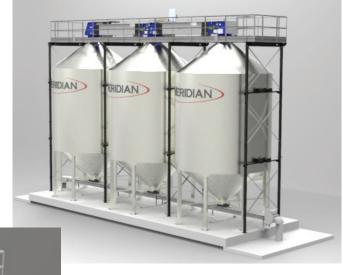

## OVERBIN CONVEYOR

The innovative design of USC's overbin conveyor focuses on safety and convenience. The center-dump feature is designed to fill the bins directly into the center, unlike other overbin designs, and maintenance is simplified with easy access to both sides of the conveyor via USC's 360-catwalk design.

## **OVERBIN CONVEYOR**

Overbin catwalk provides convenient and easy access to both sides of the conveyor.