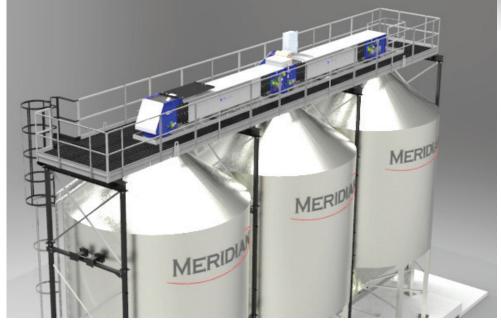

## OVERBIN CONVEYOR

The innovative design of USC's overbin conveyor focuses on safety and convenience. The center-dump feature is designed to fill the bins directly into the center, unlike other overbin designs, and maintenance is simplified with easy access to both sides of the conveyor via USC's 360-catwalk design.

## **FEATURES & ADVANTAGES**

- 24" wide smooth belt.
- 3,500 bu./hr. capacity.
- 10HP drive motors operate conveyor sections.
- · Catered to each bin/bulk site, any-sized
- Touchscreen panel controls overbin system, including automated bin gate selection.
- · Fill bins with seed leg or binfill
- Pneumatic-operated diverters controls gate positions.
- Catwalk provides safe and easy access to both sides of conveyor.

## **OVERBIN CONVEYOR**

Overbin catwalk provides convenient and easy access to both sides of the conveyor.